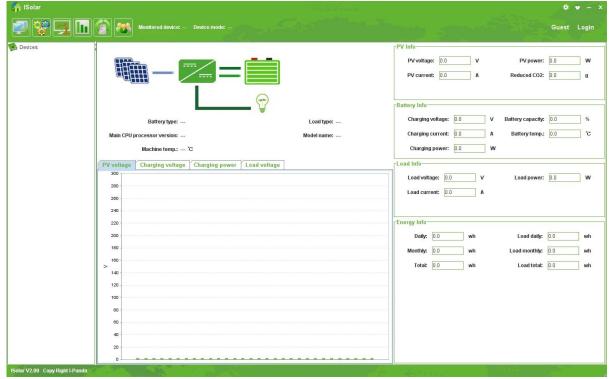

## Set the battery type and LOAD control mode

PC software\_SolarEagle

Visual display of charge and discharge status, PV voltage, charge voltage, charge current, and can set the battery type, LOAD output control;