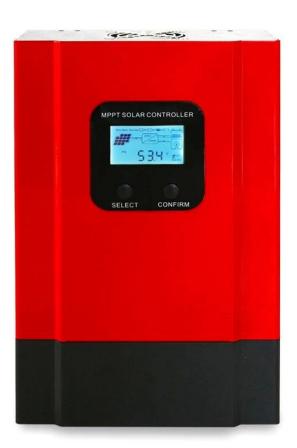

# MPPT Solar Controller 12V24V36V48 50A-60A

#### **Features:**

- 1.It has an efficient MPPT algorithm, MPPT efficiency ≥99.5% and converter efficiency up to 98%.
- 2.Charge mode: three stages (constant current, constant voltage, floating charge), it prolongs service life of the batteries.
- 3. Four types of load mode selection: ON/OFF, PV voltage control, Dual Time control, PV+Time control.
- 4.Battery system voltage automatic recognition.
- 5.Three kinds of commonly used lead-acid battery (Seal\Gel\Flooded) parameter settings fcan be selected by the user, and the user can also customize the parameters for other battery charging.
- 6.It has a current limiting charging function. When the power of PV is too large, the controller automatically keeps the charging power, and the charging current will not exceed the rated value.
- 7. High definition LCD display function to check the device running data and working status, also can support modify the controller display parameter.
- 8.RS485 communication, we can offer communication protocol to convenient user's integrated management and secondary development.
- 9. Support PC software monitoring and WiFi module to realize APP cloud monitoring.
- 10.CE, RoHS, FCC certifications approved, we can assist clients to pass various certifications.
- 11.2 years warranty, and 2~10 years extended warranty service also can be provided.