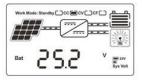

## **Parameters Display & Setting information**

LCD display information

Set the battery type and LOAD control mode

## Set the battery type and LOAD control mode

PC software\_SolarEagle

Visual display of charge and discharge status, PV voltage, charge voltage, charge current, and can set the battery type, LOAD output control;