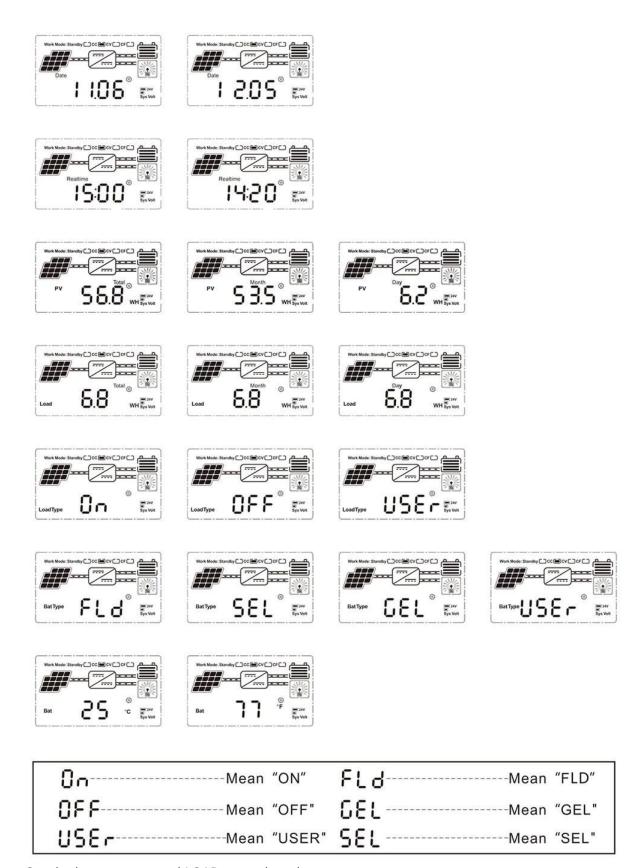

## **Parameters Display & Setting information**

LCD display information

Set the battery type and LOAD control mode

## Set the battery type and LOAD control mode

PC software\_SolarEagle

Visual display of charge and discharge status, PV voltage, charge voltage, charge current, and can set the battery type, LOAD output control;