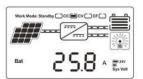

## **Parameters Display & Setting information**

LCD display information

Set the battery type and LOAD control mode

## Set the battery type and LOAD control mode

PC software\_SolarEagle

Visual display of charge and discharge status, PV voltage, charge voltage, charge current, and can set the battery type, LOAD output control;