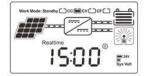

## **Parameters Display & Setting information**

LCD display information

Set the battery type and LOAD control mode