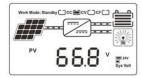

## **Parameters Display & Setting information**

LCD display information

Set the battery type and LOAD control mode