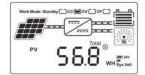

## **Parameters Display & Setting information**

LCD display information

Set the battery type and LOAD control mode

## Set the battery type and LOAD control mode

PC software\_SolarEagle

Visual display of charge and discharge status, PV voltage, charge voltage, charge current, and can set the battery type, LOAD output control;