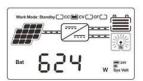

## **Parameters Display & Setting information**

LCD display information

Set the battery type and LOAD control mode

## Set the battery type and LOAD control mode

PC software\_SolarEagle

Visual display of charge and discharge status, PV voltage, charge voltage, charge current, and can set the battery type, LOAD output control;