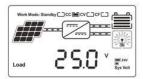

## **Parameters Display & Setting information**

LCD display information

Set the battery type and LOAD control mode

## Set the battery type and LOAD control mode

PC software\_SolarEagle

Visual display of charge and discharge status, PV voltage, charge voltage, charge current, and can set the battery type, LOAD output control;