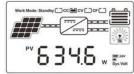

## **Parameters Display & Setting information**

LCD display information

Set the battery type and LOAD control mode