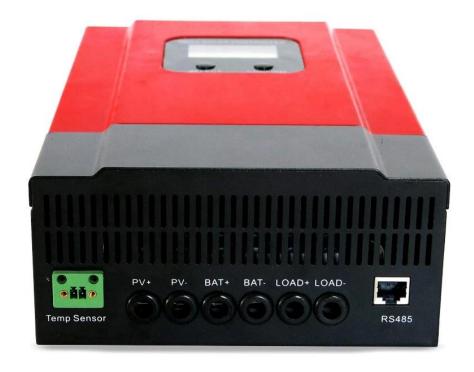

eSmart3 series is the third generation of eSmart mppt controller, based on eSmart1, eSmart2 series mppt controller





MPPT Solar Controller
12V24V36V48 50A-60A









# MPPT Solar Controller 12V24V36V48 50A-60A





#### **Features:**

- 1.It has an efficient MPPT algorithm, MPPT efficiency ≥99.5% and converter efficiency up to 98%.
- 2.Charge mode: three stages (constant current, constant voltage, floating charge), it prolongs service life of the batteries.
- 3. Four types of load mode selection: ON/OFF, PV voltage control, Dual Time control, PV+Time control.
- 4.Battery system voltage automatic recognition.
- 5.Three kinds of commonly used lead-acid battery (Seal\Gel\Flooded) parameter settings fcan be selected by the user, and the user can also customize the parameters for other battery charging.
- 6.It has a current limiting charging function. When the power of PV is too large, the controller automatically keeps the charging power, and the chargin