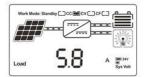

## **Parameters Display & Setting information**

LCD display information

Set the battery type and LOAD control mode

## Set the battery type and LOAD control mode

PC software\_SolarEagle

Visual display of charge and discharge status, PV voltage, charge voltage, charge current, and can set the battery type, LOAD output control;