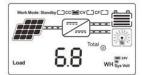

## **Parameters Display & Setting information**

LCD display information

Set the battery type and LOAD control mode

## Set the battery type and LOAD control mode

PC software\_SolarEagle

Visual display of charge and discharge status, PV voltage, charge voltage, charge current, and can set the battery type, LOAD output control;