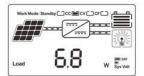

## **Parameters Display & Setting information**

LCD display information

Set the battery type and LOAD control mode

## Set the battery type and LOAD control mode

PC software\_SolarEagle

Visual display of charge and discharge status, PV voltage, charge voltage, charge current, and can set the battery type, LOAD output control;