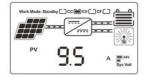

## **Parameters Display & Setting information**

LCD display information

Set the battery type and LOAD control mode