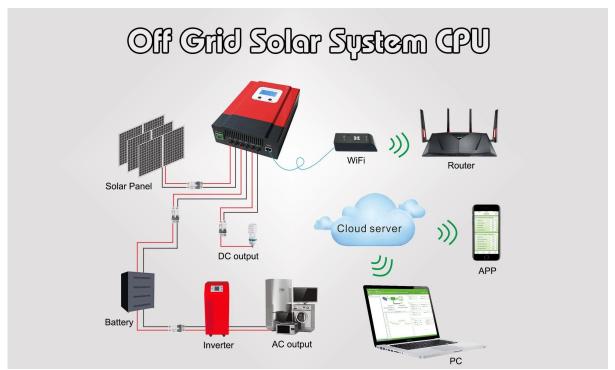

## Set the battery type and LOAD control mode

PC software\_SolarEagle

Visual display of charge and discharge status, PV voltage, charge voltage, charge current, and can set the battery type, LOAD output control;