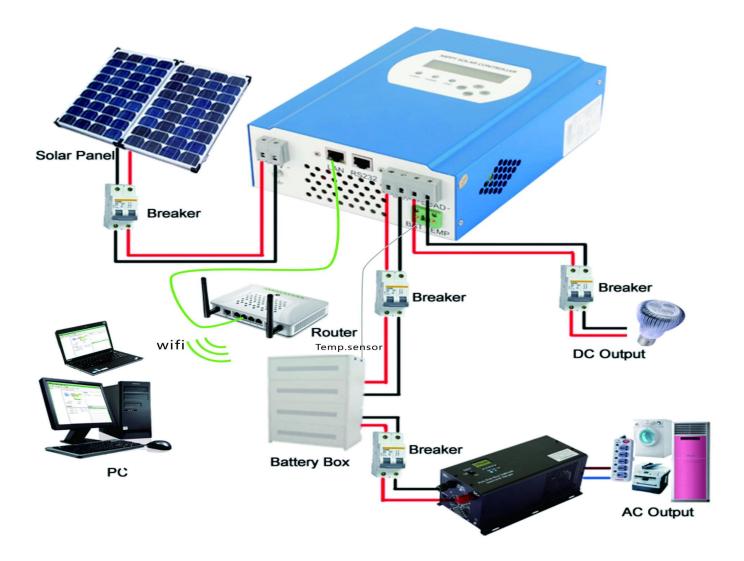

# Installation

#### Note:

Above is off-grid solar system connection picture ;
Other ways for PC-communication, please check the manul for details;