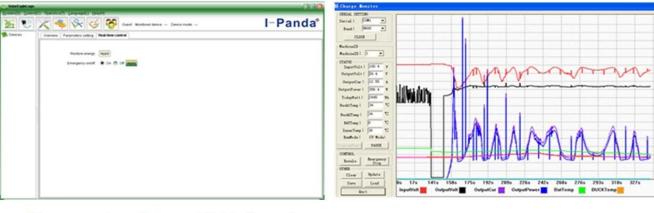

The interface of upper computer software working state

The interface of upper computer software parameter setting state

I-Panda

- 2 (-----

18 Card

Upper computer software on/off interface and generating capacity record clean interface

The interface of test software working state

#### Note:

1) All above information is a sample which is the working state of MPPT in sometime. In different working stage the parameters will change like work mode, charge current ,charge mode ,charge power and so on ; In the fault mode it will show fault mode ;

2) If all above dates show XX means this could change; the details please check the manual.