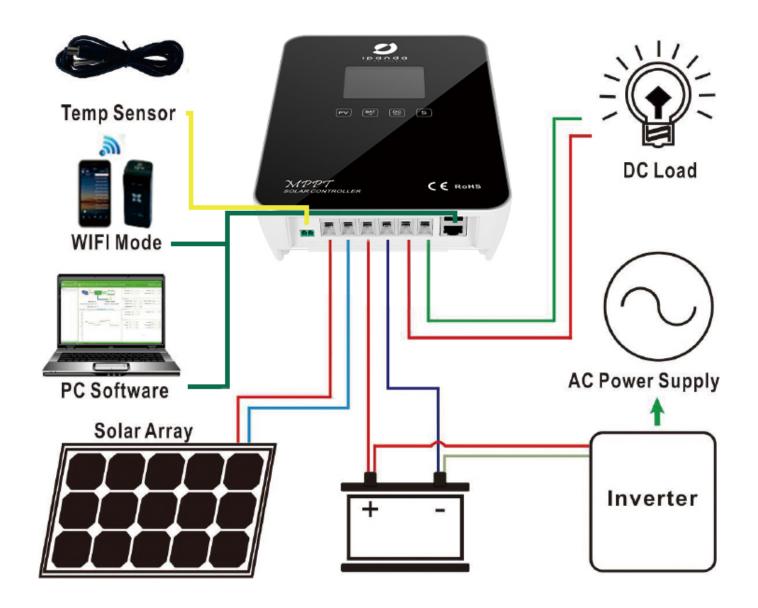

## Characteristics

- 1. Efficient MPPT algorithm, MPPT efficiency ≥99.5%
- 2. Integrated design, stable performance and high reliability
- 3. With current limiting charging function
- 4.IP67 level protection, natural cooling
- 5. Touch button, high-definition color display
- 6. Intelligent interactive experience
- 7. Dual RS485 communication interface, support for parallel communication
- 8. Battery type selection: sealed lead acid battery / flooded battery / gel battery, other battery types (such as lithium battery) can be customized
- 9. Four LOAD control modes: normally open / normally off mode, light control mode, dual time controller mode, light control + fixed time control mode
- 10. Support PC PC software / WiFi module cloud APP monitoring
- 11. CE, FCC, RoHS certification