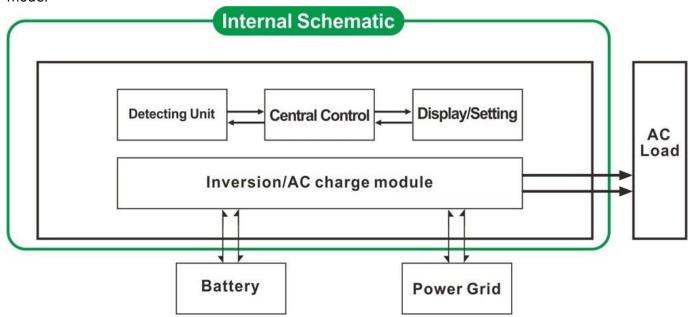

## Function

1.DC/AC Conversion Function

- 2. High-power intelligent charging function
- 1 ☐ It Can charge 8 kinds of batteries (detail please check parameter)
- 2∏High charging power (detail please check parameter)
- 3 Three-stage charging mode: Constant current charging stage (CC), Constant voltage charging stage (CV), Float charging stage (CF)

## 3. UPS function

It can be set as utility first (AC first) battery standby mode or battery first (DC first) utility standby mode.

- 3.1. Utility first, battery standby UPS mode (on the panel turn the button to "AC")
- 3.2. Battery first, utility standby UPS mode (on the panel turn the button to "DC"). Features
- 1. Pure sine wave output

- 2. CPU management, intelligent control∏modular design
- 3. LCD and LED display can show the parameters and inverter working status.
- 4. Users can set it in sleep mode or normal working mode and set output priority (AC first or DC first). The output frequency (50Hz or 60Hz) can be chosen.
- 5. High conversion efficiency (87%-98%), low power consumption (1W~6W under sleep mode). It is the best choice of inverters for solar power system
- 6. The inverter can charge 8 kinds of batteries such as sealed lead acid battery, open lead-acid battery, gel battery. Kindly note: The lithium battery can be charged also, the related parameters need to be set in factory.
- 7. High charging power and the charging function can be closed
- 8. This series of inverters have strong load-carrying ability and overload capacity. The peak power is 3 times of the rated output power. For example, 1KW model can drive 1HP air conditioner, 2KW model can drive 2HP air conditioner, 3KW can drive 3HP conditioner.
- 9. Adopting the latest American low frequency circuit design, brand new imported electric materials, pure copper transformer, the system is very stable long service life(more than 5 years under normal use)
- 10. Perfect protection (low input voltage protection, high input voltage protection, over temperature protection, short-circuit protection, overload protection)
- 11. EMC LVD RoHS certification approvals
- 12. 2-year warranty and life-time technical assistance.