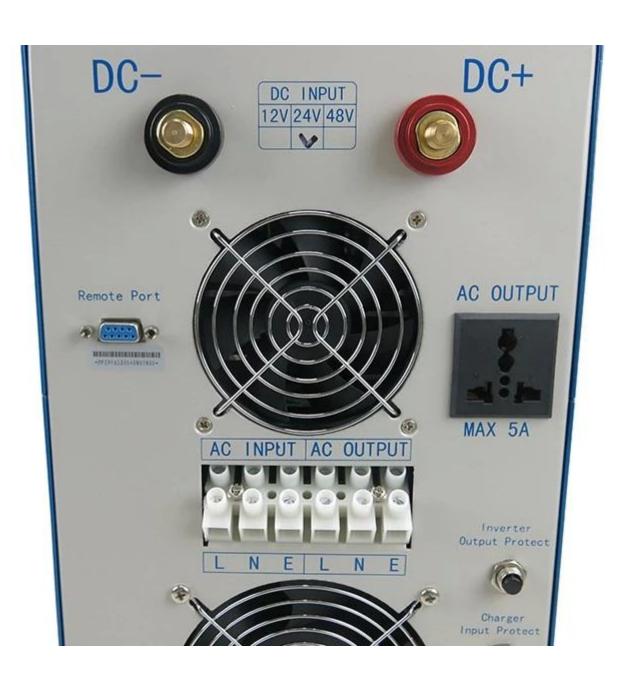

## Function

1.DC/AC Conversion Function

- 2. High-power intelligent charging function
- 1 ☐ It Can charge 8 kinds of batteries (detail please check parameter)
- 2∏High charging power (detail please check parameter)
- 3 Three-stage charging mode: Constant current charging stage (CC), Constant voltage charging stage (CV), Float charging stage (CF)

## 3. UPS function

It can be set as utility first (AC first) battery standby mode or battery first (DC first) utility standby mode.

- 3.1. Utility first, battery standby UPS mode (on the panel turn the button to "AC")
- 3.2. Battery first, utility standby UPS mode (on the panel turn the button to "DC"). Features
- 1. Pure sine wave output