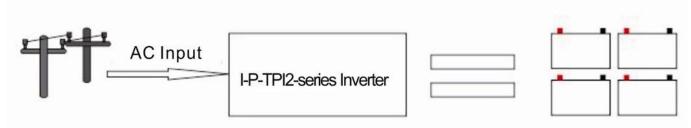

China inverter low frequency pure sine wave for off grid system 5KW Detailed pictures

## Function

1.DC/AC Conversion Function

- 2. High-power intelligent charging function
- 1 ☐ It Can charge 8 kinds of batteries (detail please check parameter)
- 2∏High charging power (detail please check parameter)
- 3 Three-stage charging mode: Constant current charging stage (CC), Constant voltage charging stage (CV), Float charging stage (CF)

## 3. UPS function

It can be set as utility first (AC first) battery standby mode or battery first (DC first) utility standby mode.

- 3.1. Utility first, battery standby UPS mode (on the panel turn the button to "AC")
- 3.2. Battery first, utility standby UPS mode (on the panel turn the button to "DC"). Features
- 1. Pure sine wave output