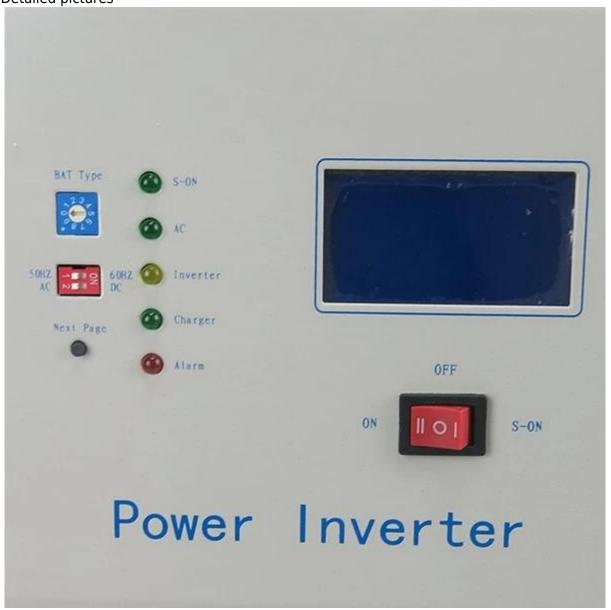

## 3. UPS function

It can be set as utility first (AC first) battery standby mode or battery first (DC first) utility standby mode.

- 3.1. Utility first, battery standby UPS mode (on the panel turn the button to "AC")
- 3.2. Battery first, utility standby UPS mode (on the panel turn the button to "DC"). Features
- 1. Pure sine wave output

- 2. CPU management, intelligent control∏modular design
- 3. LCD and LED display can show the parameters and inverter working status.
- 4. Users can set it in sleep mode or normal working mode and set output priority (AC first or DC first). The output frequency (50Hz or 60Hz) can be chosen.
- 5. High conversion efficiency (87%-98%), low power consumption (1W~6W under sleep mode). It is the best choice of inverters for solar power system
- 6. The inverter can charge 8 kinds of batteries such as sealed lead acid battery, open lead-acid battery, gel battery. Kindly note: The lithium battery can be charged also, the related parameters need to be set in factory.
- 7. High charging power and the charging function can be closed
- 8. This series of inverters have strong load-carrying ability and overload capacity. The peak power is 3 times of the rated output power. For example, 1KW model can drive 1HP air conditioner, 2KW model can drive 2HP air conditioner, 3KW can drive 3HP conditioner.
- 9. Adopting the latest American low frequency circuit design, brand new imported electric materials, pure copper transformer, the system is very stable long service life(more than 5 years under normal use)
- 10. Perfect protection (low input voltage protection, high input voltage protection, over temperature protection, short-circuit protection, overload protection)
- 11. EMC LVD RoHS certification approvals
- 12. 2-year warranty and life-time technical assistance.