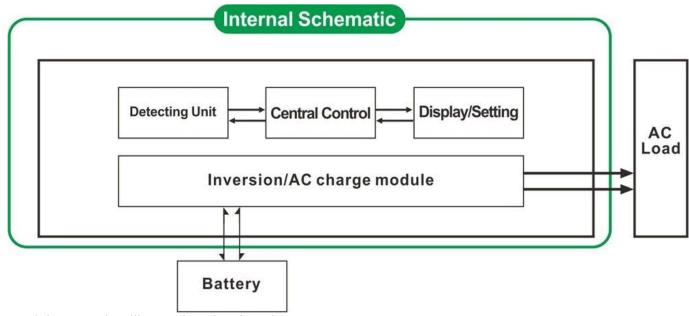

- 2. CPU management, intelligent control∏modular design
- 3. LCD and LED display can show the parameters and inverter working status.
- 4. Users can set it in sleep mode or normal working mode and set output priority (AC first or DC first). The output frequency (50Hz or 60Hz) can be chosen.
- 5. High conversion efficiency (87%-98%), low power consumption (1W~6W under sleep mode). It is the best choice of inverters for solar power system
- 6. The inverter can charge 8 kinds of batteries such as sealed lead acid battery, open lead-acid battery, gel battery. Kindly note: The lithium battery can be charged also, the related parameters need to be set in factory.
- 7. High charging power and the charging function can be closed
- 8. This series of inverters have strong load-carrying ability and overload capacity. The peak power is 3 times of the rated output power. For example, 1KW model can drive 1HP air conditioner, 2KW model can drive 2HP air conditioner, 3KW can drive 3HP conditioner.
- 9. Adopting the latest American low frequency circuit design, brand new imported electric materials, pure copper transformer, the system is very stable long service life(more than 5 years under normal use)
- 10. Perfect protection (low input voltage protection, high input voltage protection, over temperature protection, short-circuit protection, overload protection)
- 11. EMC LVD RoHS certification approvals
- 12. 2-year warranty and life-time technical assistance.