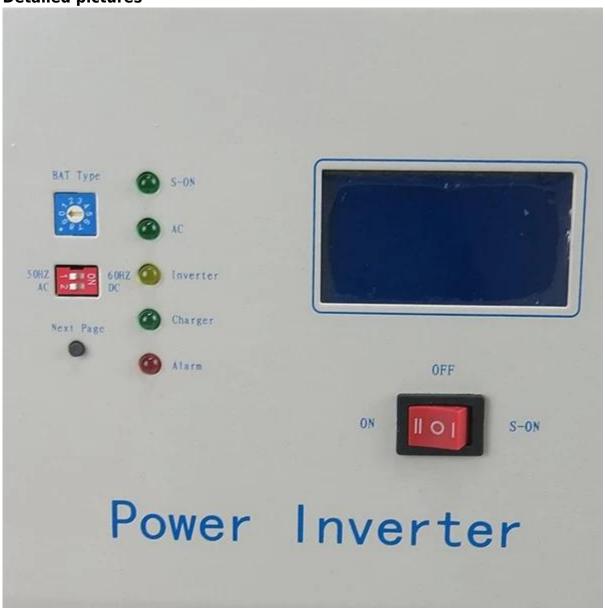

## 3. UPS function

It can be set as utility first (AC first) battery standby mode or battery first (DC first) utility standby mode.

- 3.1. Utility first, battery standby UPS mode (on the panel turn the button to "AC")
- 3.2. Battery first, utility standby UPS mode (on the panel turn the button to "DC").

#### **Features**

- 1. Pure sine wave output
- 2. CPU management, intelligent control modular design
- 3. LCD and LED display can show the parameters and inverter working status.
- 4. Users can set it in sleep mode or normal working mode and set output priority (AC first or DC first). The

output frequency (50Hz or 60Hz) can be chosen.

5. High conversion efficiency (87%-98%), low power consumption (1W~6W under sleep mode). It is the best

choice of inverters for solar power system

6. The inverter can charge 8 kinds of batteries such as sealed lead acid battery, open lead-acid battery, gel