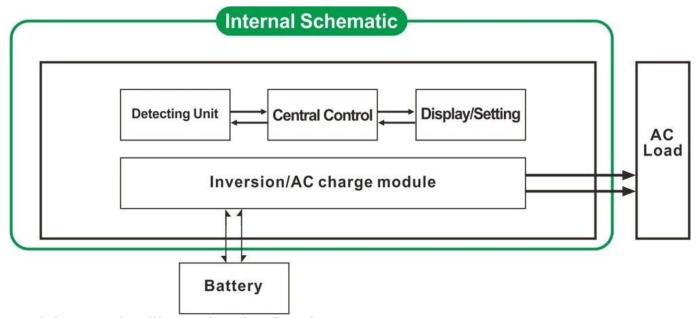

# **Function**

1.DC/AC Conversion Function

# 2. High-power intelligent charging function

1 ☐ It Can charge 8 kinds of batteries (detail please check parameter)

2∏High charging power (detail please check parameter)

3 Three-stage charging mode: Constant current charging stage (CC), Constant voltage charging stage (CV),

## 3. UPS function

It can be set as utility first (AC first) battery standby mode or battery first (DC first) utility standby mode.

- 3.1. Utility first, battery standby UPS mode (on the panel turn the button to "AC")
- 3.2. Battery first, utility standby UPS mode (on the panel turn the button to "DC").