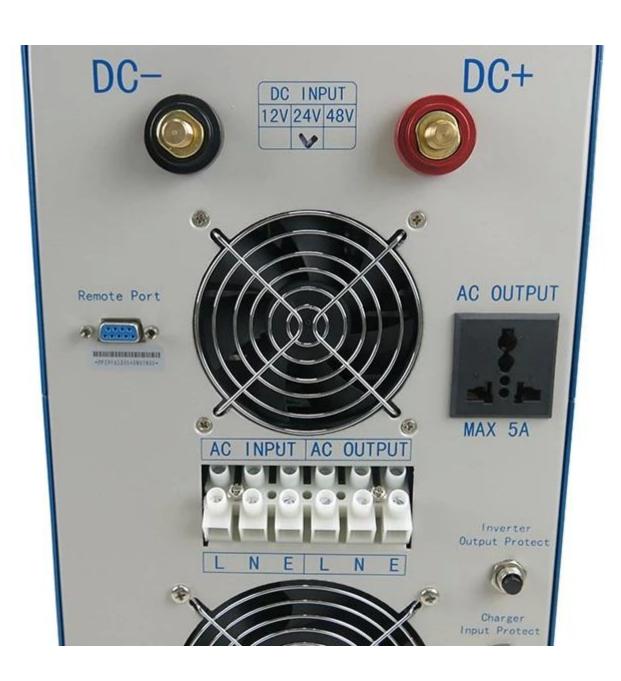

# **Function**

1.DC/AC Conversion Function

# 2. High-power intelligent charging function

1 ☐ It Can charge 8 kinds of batteries (detail please check parameter)

2∏High charging power (detail please check parameter)

3 Three-stage charging mode: Constant current charging stage (CC), Constant voltage charging stage (CV),