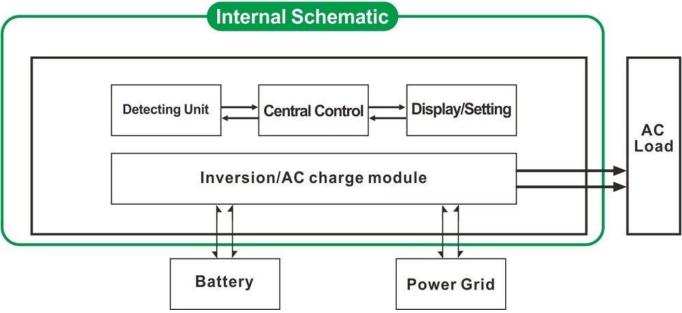

# **Function**

1.DC/AC Conversion Function

# 2. High-power intelligent charging function

1 ☐ It Can charge 8 kinds of batteries (detail please check parameter)

2∏High charging power (detail please check parameter)

3 Three-stage charging mode: Constant current charging stage (CC), Constant voltage charging stage (CV),

## 3. UPS function

It can be set as utility first (AC first) battery standby mode or battery first (DC first) utility standby mode.

- 3.1. Utility first, battery standby UPS mode (on the panel turn the button to "AC")
- 3.2. Battery first, utility standby UPS mode (on the panel turn the button to "DC").

#### **Features**

- 1. Pure sine wave output
- 2. CPU management, intelligent control modular design
- 3. LCD and LED display can show the parameters and inverter working status.
- 4. Users can set it in sleep mode or normal working mode and set output priority (AC first or DC first). The