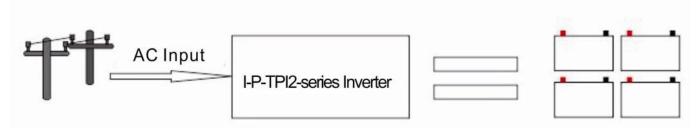

China inverter low frequency pure sine wave for off grid system 4KW Detailed pictures

# **Function**

1.DC/AC Conversion Function

## 3. UPS function

It can be set as utility first (AC first) battery standby mode or battery first (DC first) utility standby mode.

- 3.1. Utility first, battery standby UPS mode (on the panel turn the button to "AC")
- 3.2. Battery first, utility standby UPS mode (on the panel turn the button to "DC").