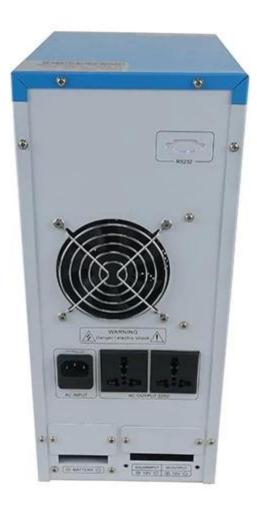

time and back-up power time; user can connect as many batteries as needed

6. With super load carrying ability and high load capacity, this series of inverters can not only drive resistance load; but also various kinds of inductive loads, such as motor, air conditioner, electric drills, fluorescent lamp, gas lamp, etc. It can drive almost any kinds of load

7. Low frequency circuit design, good system stability, low failure rate and long service life (under proper operation, it may be as long as 5 years)

8. Perfect protection: low voltage protection, over voltage protection, overheat protection, short-circuit protection, overloads protection; alarm alert

9. CE / EMC / LVD/ RoHS Approvals

10. Two years warranty, life-long technical supports

## **Parameters**

**Products Photos**