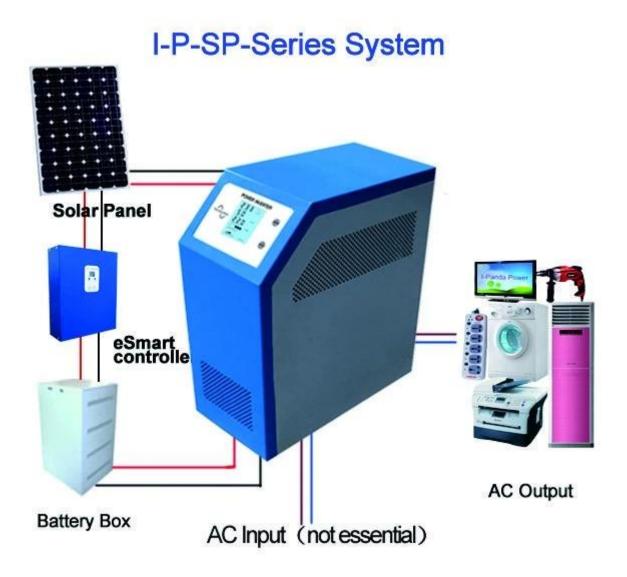

## **Connection Diagram**



any e-smart mppt solar controller please click here

## Application

- 1. Back-up UPS system for industrial, commercial, household,etc
- 2. Mobile power and standby power for areas that are lack of utility.
- 3. Off-grid solar & wind power system

## Features

- 1. pure sine wave output, full power
- 2. CPU management and control, modular design
- 3. LCD display, can visually display various parameters
- 4. Multifunction design, can set a variety of working mode

5. External battery connection, convenient to expand use time and back-up power time; user can connect as many batteries as needed

6. With super load carrying ability and high load capacity, this series of inverters can not only drive resistance load; but also various kinds of inductive loads, such as motor, air conditioner, el